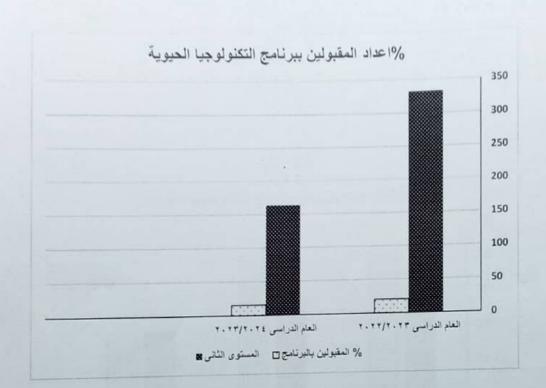

# اعداد الطلاب المقبولين ببرنامج التكنولوجيا الحيوية لعام ٢٠٢٣/٢٠٢٢ و عام ٢٠٢٤/٢٠٢٢

| العام الدراسي               | المستوى | المستوى | المستوى | اجمالي    | % المقبولين |
|-----------------------------|---------|---------|---------|-----------|-------------|
|                             | الثاني  | الثالث  | الرابع  | الطلاب م٢ |             |
| العام الدر اسى<br>۲۰۲۳/۲۰۲۲ | 777     | 717     | 150     | 7171      | %٢٠,٦٦      |
| العام الدراسي               | 175     | 770     | ۲۰۸     | 1.01      | %10,01      |