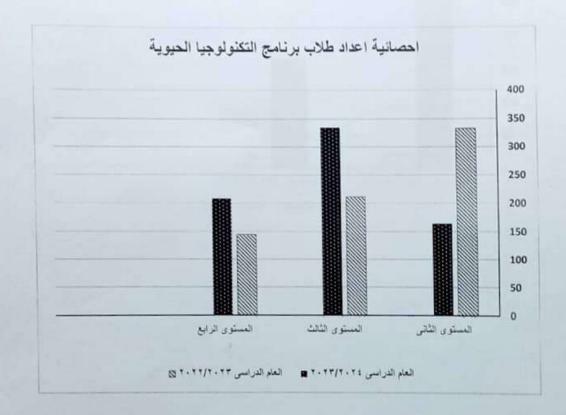

#### تحية طيبة وبعد ،،،،، نتشرف بأفاده سيادتكم بأحصائية اعداد الطلاب الملتحقين ببرنامج التكنولوجيا الحيوية

بدءً من العام الجامعي 2022/2021 حتى 2024/2023

| الاعداد  | المستويات | العام الدراسي |
|----------|-----------|---------------|
| 210 طالب | الثاني    |               |
| 138 طالب | الثالث    | 2022/2021     |
| 426 طالب | الرابع    | 2.            |
| 333 طالب | الثاني    |               |
| 212 طالب | الثالث    | 2023/2022     |
| 145 طالب | الرابع    |               |
| 164 طالب | الثاني    |               |
| 335 طالب | الثالث    | 2024/2023     |
| 208 طالب | الرابع    |               |