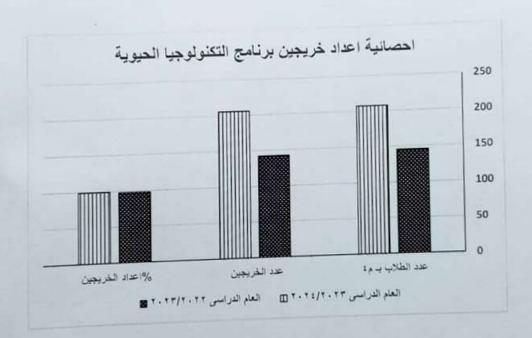

## اعداد خریجین برنامج التکنولوجیا الحیویة لعام ۲۰۲۳/۲۰۲۲ و عام ۲۰۲۴/۲۰۲۳

| لعام الدراسي | عدد الطلاب بـ م ٤ | عدد الخريجين | %اعداد الخريجين |
|--------------|-------------------|--------------|-----------------|
| 7.77/7.77    | 150               | 157          | %97,95          |
| 7.78/7.77    | ۲.۸               | ۲.٦          | %99,.5          |